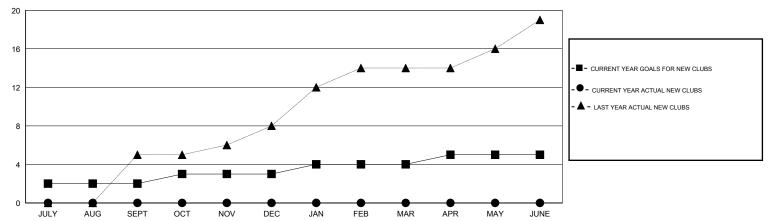

| 0                   | 0                          | 0                           | OCT/NOV/DEC           | 5                  | 0                          | 0                            | 0                           |  |
| JAN/FEB/MAR           | 1                | 0                   | 0                          | 0                           | JAN/FEB/MAR           | -75                | 0                          | 0                            | 0                           |  |
| APR/MAY/JUNE          | 1                | 0                   | 0                          | 0                           | APR/MAY/JUNE          | -85                | 0                          | 0                            | 0                           |  |

### GOALS AND ACTUAL NEW CLUBS CUMULATIVE



#### GOALS AND ACTUAL MEMBERS CUMULATIVE



| DROPPED CLUBS: 0              |               | 36 CLUBS OF 120 ADDED 1 OR MORE NEW MEMBERS | GENDER DISTRIBUTION  MALE 3,843 (80.43%) |              |              |
|-------------------------------|---------------|---------------------------------------------|------------------------------------------|--------------|--------------|
| DROPPED MEMBERS               |               |                                             | FEMALE                                   | 935 (19.57%) |              |
| DECEASED CLUB CANCELLED OTHER | 5<br>0<br>329 | CLICK HERE FOR HEALTH ASSESSMENT DATA       | FAMILY UNIT MEMBERS HEAD OF HOUSEHOLD    |              | 1,597<br>787 |
| TOTAL                         | 334           |