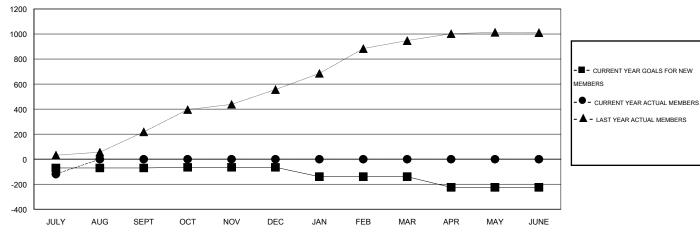

#### GOALS AND ACTUAL MEMBERS CUMULATIVE

| DROPPED CLUBS: 0              |               | 36 CLUBS OF 120 ADDED 1 OR MORE NEW MEMBERS | GENDER DISTRIBUTION  MALE 3,843 (80.43%) |              |              |
|-------------------------------|---------------|---------------------------------------------|------------------------------------------|--------------|--------------|
| DROPPED MEMBERS               |               |                                             | FEMALE                                   | 935 (19.57%) |              |
| DECEASED CLUB CANCELLED OTHER | 5<br>0<br>329 | CLICK HERE FOR HEALTH ASSESSMENT DATA       | FAMILY UNIT MEMBERS HEAD OF HOUSEHOLD    |              | 1,597<br>787 |
| TOTAL                         | 334           |                                             | NON-HEAD OF HOUSEHOL                     | 810          |              |